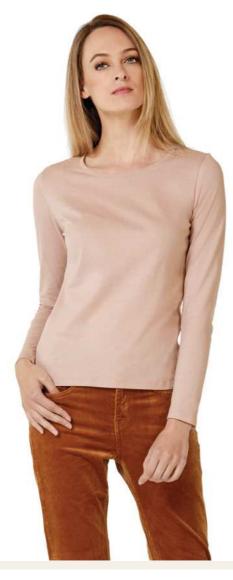

# B&C #E150 LSL /WOMEN - TW 06T

REGULAR FIT

The modern long-sleeve T-shirt for women with contemporary look and the unchanged 150g fabric quality by B&C for 20 years.

Your #150bestchoice #longsleeve #women

## #Style/Fit

- Mainstream contemporary fit #allpurposes
- Side seams construction #feminineshape
- Thin collar rib to highlight modern neck opening **#uptodate**
- Body length allowing to be worn in and out **#freedomofmovement**
- Same 12 colours for men & women #perfectduo
- 7 sizes XS to 3XL #fitsall
- Satin label #ultrasofttouch

## #Quality/Handfeel

- Made of 100% cotton **#protectmyskin #0eko-Tex100**
- Resistant fabric and soft handfeel #ringspun

DUO CONCEPT

- Unchanged proven B&C quality fabric #20years
- Middle weight fabric 150 gsm #whatevertheweather