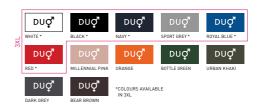

100% pre-shrunk ring-spun cotton

👸 145 g/m²

XS - S - M - L - XL - 2XL - 3XL\*

10 pcs/pack & 50 pcs/carton

\* ONLY AVAILABLE IN WHITE, BLACK, NAVY, SPORT GREY, ROYAL BLUE AND RED

Want the same style/shape but in a heavier fabric?

## #Style/Fit

- Mainstream contemporary fit #allpurposes
- Side seams construction #feminineshape
- Thin collar rib to highlight modern neck opening **#uptodate**
- Body length allowing to be worn in and out **#freedomofmovement**
- Same 12 colours for men & women #perfectduo
- 7 sizes XS to 3XL #fitsall
- Satin label #ultrasofttouch

## #Quality/Handfeel

- Made of 100% cotton **#protectmyskin #0eko-Tex100**
- Resistant fabric and soft handfeel #ringspun

DUO CONCEPT

- Unchanged proven B&C quality fabric #20years
- Middle weight fabric 150 gsm #whatevertheweather