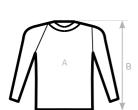

### SIZES [CM]

| B&C #E150 LSL /WOMEN TW 06T A HALF CHEST B BODY LENGTH FROM NECK POINT | XS | S  | M  | _  | XL | 2XL | 3XL |
|------------------------------------------------------------------------|----|----|----|----|----|-----|-----|
|                                                                        | 41 | 44 | 47 | 50 | 53 | 56  | 59  |
|                                                                        | 58 | 60 | 62 | 64 | 66 | 68  | 70  |
| B B B B B E E E I T T T T T T T T T T T T T T T T                      | "" |    |    | ٠. |    |     | , , |