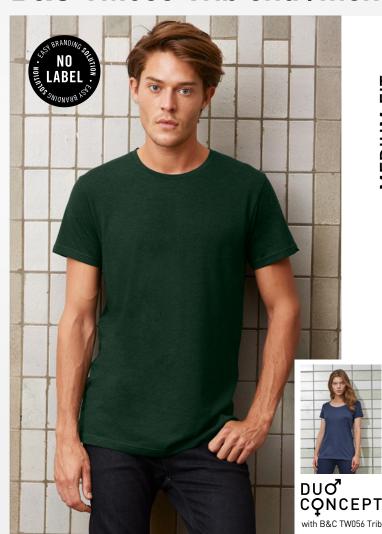

## B&C TM055 Triblend /men - TM 055

# Your favourite polyester blend T-shirt in innovative triblend with

a perfect fit, a very soft silky handfeel at an affordable price. "B&C No Label" solution for easy rebranding.

50% polyester, 25% cotton, 25% viscose

### Cut / Fit

- A modern take on the classic essential Tee, this triblend short-sleeved T-shirt is clean and minimalistic for any occasion
- Featuring a clean design, this supersoft and silky triblend T-shirt offers an easy and medium fit with a premium solid or melange finish
- The B&C TM055 Triblend T-shirt is made from extra-soft blend of polyester-cotton-viscose jersey with an even and smooth surface
- Comfortable body length construction for a perfect retail look
- Side seams ensure the best fit and a masculine silhouette

- For long-lasting comfort, the neck and shoulder seams are reinforced with soft binding
- Thin collar in self fabric for a modern, up to date appearance
- Easy, relaxed draped shape and minimalist cut and detailing suitable for many uses and any end user requirements

#### Handfeel

- The B&C TM055 Triblend T-shirt is made from triblend supersoft jersey with a luxurious silky handfeel and long-lasting comfort
- Triblend fabric composition provides silkyness, fluidity and extra soft handfeel