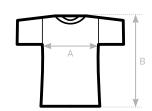

#### SIZES [CM]

| DO O TMOSE TRUBUSNID /MEN                  | VC | _        | 1.4      |          | ΧI       | 0.7/1    | 0.7/1    |
|--------------------------------------------|----|----------|----------|----------|----------|----------|----------|
| B&C TM055 TRIBLEND /MEN TM 055             | XS | 5        | IVI      | L        | XL       | ZXL      | JAL      |
| A HALF CHEST B BODY LENGTH FROM NECK POINT | -  | 47<br>70 | 50<br>72 | 53<br>74 | 56<br>76 | 59<br>78 | 62<br>80 |