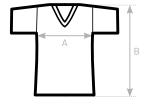

# SIZES [CM]

| B&C TW058 V TRIBLEND /WOMEN   | XS | S  | М  | L  | XL | 2XL | 3XL |
|-------------------------------|----|----|----|----|----|-----|-----|
| A HALF CHEST                  | 42 | 45 | 48 | 51 | 54 | 57  | -   |
| B BODY LENGTH FROM NECK POINT | 62 | 64 | 66 | 68 | 70 | 72  |     |