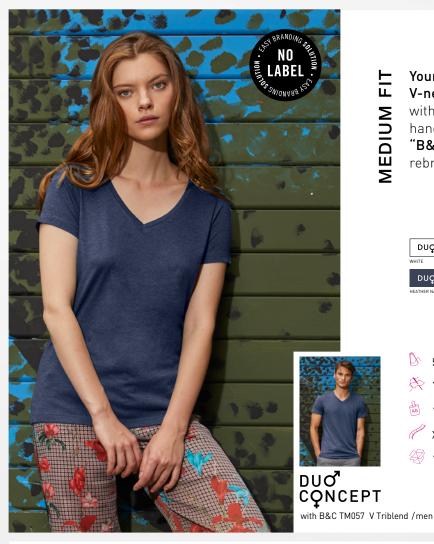

# B&C TW058 V Triblend /women - TW 058

Your new favourite polyester blend V-neck T-shirt in innovative triblend with a perfect fit, a very soft silky handfeel at an affordable price. "B&C No Label" solution for easy rebranding.

### Cut/Fit

- A modern take on the classic essential V-neck Tee, this triblend short-sleeved T-shirt is clean and minimalistic for any occasion
- Featuring a clean design, this supersoft and silky triblend T-shirt offers an easy and medium fit with a premium solid or melange finish
- The B&C TW058 V T-shirt is made from extra-soft blend of polyestercotton-viscose jersey with an even and smooth surface
- Comfortable body length construction for a perfect retail look
- Side seams ensure the best fit and a feminine silhouette

- For long-lasting comfort, the neck seams are reinforced with soft binding
- Thin medium deep V collar in self fabric for a modern, up to date appearance
- Easy, relaxed draped shape and minimalist cut and detailing suitable for many uses and end user requirements

#### Handfeel

- The B&C TW058 V T-shirt is made from triblend supersoft jersey with a luxurious silky hand-feel and long-lasting comfort
- Triblend fabric composition provides silkyness, fluidity and extra soft handfeel

- Comfortable, breathable and an ease-of-wear feeling thanks to the cotton blend
- Highly durable, flexible and wrinkle free thanks to the polyester

## **Printability / Decoration**

- Very smooth and even surface allows bright and crisp printing output
- "B&C No Label" solution for perfect rebranding
- Tested and approved for all standard printing techniques - "Sublimation friendly"