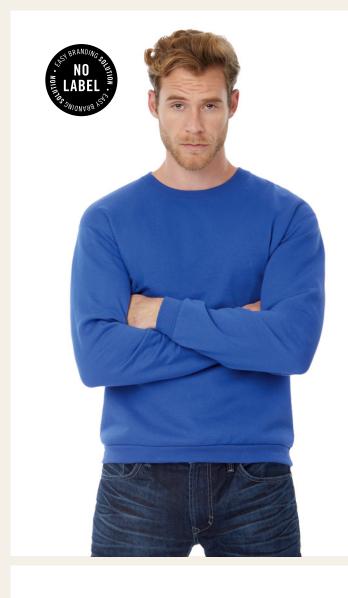

# EGULAR FIT

Crewneck sweatshirt with "B&C No Label" solution for easy rebranding. Versatile style designed for all types of activity.

#### **Features**

- "B&C No Label" solution for easy rebranding
- Contemporary look designed for all types of activity

- Bottom hem, cuffs and collar with 1x1 elastane rib for a perfect fit
- Straddle stitched seams on armhole and neckline for strength and optimal wearing comfort
- Wide range of colours and sizes (XS-4XL)
- Regular fit
- Set-in sleeves
- Side seams